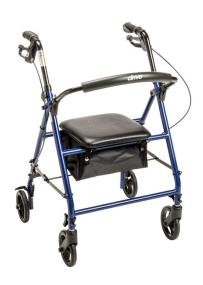

## Steel Rollator with 6 Wheels, Knockdown

HCPCS: E0143 + E0156

- Strong, durable steel frame supports up to 350 lbs.
- Height adjustable arms (31"-37") allow for a customized fit
- · Padded seat allows user to remain comfortable during periods of extended sitting
- Padded backrest adds additional comfort and support when user is in seated position
- Convenient storage pouch under seat for easy acces to your personal items
- Ergonomic hand grip with easy to use loop-lock brakes provides comfort and control
- 6" wheels with soft grip tires ideal for indoor and outdoor use
- A compact and foldable design allows you to easily transport your rollator anywhere
- Tool-free quick and easy assembly
- Weighs just 17 lbs.